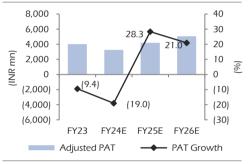

### Adjusted profit growth trend

Source: Company, Elara Securities Estimate

| Key fina | ancials  |      |          |            |          |        |            |      |      |       |           |
|----------|----------|------|----------|------------|----------|--------|------------|------|------|-------|-----------|
| YE       | Revenue  | YoY  | EBITDA   | EBITDA     | Adj. PAT | YoY    | Fully DEPS | RoE  | RoCE | P/E   | EV/EBITDA |
| March    | (INR mn) | (%)  | (INR mn) | Margin (%) | (INR mn) | (%)    | (INR)      | (%)  | (%)  | (x)   | (x)       |
| FY23     | 50,960   | 17.7 | 11,592   | 22.7       | 4,495    | (9.4)  | 5.4        | 16.9 | 16.9 | 96.3  | 29.3      |
| FY24E    | 53,725   | 5.4  | 11,390   | 21.2       | 3,262    | (19.0) | 4.9        | 14.1 | 13.6 | 105.2 | 29.7      |
| FY25E    | 57,843   | 7.7  | 13,015   | 22.5       | 4,186    | 28.3   | 6.3        | 15.6 | 14.5 | 82.0  | 25.7      |
| FY26E    | 63,356   | 9.5  | 14,572   | 23.0       | 5,065    | 21.0   | 7.7        | 16.1 | 14.8 | 67.7  | 22.6      |