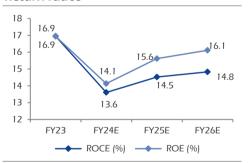

## **Return ratios**

Source: Company, Elara Securities Estimate

| Key fina | ancials  |      |          |            |          |        |            |      |      |       |           |
|----------|----------|------|----------|------------|----------|--------|------------|------|------|-------|-----------|
| YE       | Revenue  | YoY  | EBITDA   | EBITDA     | Adj. PAT | YoY    | Fully DEPS | RoE  | RoCE | P/E   | EV/EBITDA |
| March    | (INR mn) | (%)  | (INR mn) | Margin (%) | (INR mn) | (%)    | (INR)      | (%)  | (%)  | (x)   | (x)       |
| FY23     | 50,960   | 17.7 | 11,592   | 22.7       | 4,495    | (9.4)  | 5.4        | 16.9 | 16.9 | 96.3  | 29.3      |
| FY24E    | 53,725   | 5.4  | 11,390   | 21.2       | 3,262    | (19.0) | 4.9        | 14.1 | 13.6 | 105.2 | 29.7      |
| FY25E    | 57,843   | 7.7  | 13,015   | 22.5       | 4,186    | 28.3   | 6.3        | 15.6 | 14.5 | 82.0  | 25.7      |
| FY26E    | 63,356   | 9.5  | 14,572   | 23.0       | 5,065    | 21.0   | 7.7        | 16.1 | 14.8 | 67.7  | 22.6      |