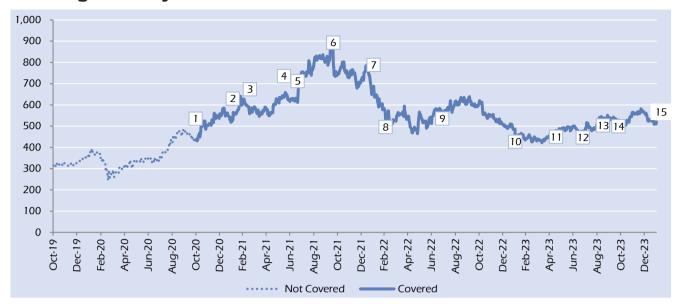

# **Coverage History**

|    | Date         | Rating     | Target Price | Closing Price |
|----|--------------|------------|--------------|---------------|
| 7  | 2-Feb-2022   | Buy        | INR 4,110    | INR 3,302     |
| 8  | 3-Mar-2022   | Buy        | INR 4,000    | INR 2,800     |
|    | 19-Apr-2022  | Buy        | INR 800*     | INR 560*      |
| 9  | 28-Jul-2022  | Buy        | INR 840      | INR 565       |
| 10 | 1-Feb-2023   | Buy        | INR 630      | INR 456       |
| 11 | 17-May-2023  | Buy        | INR 600      | INR 481       |
| 12 | 25-July-2023 | Accumulate | INR 510      | INR 477       |
| 13 | 15-Sep-2023  | Accumulate | INR 560      | INR 533       |
| 14 | 25-Oct-2023  | Reduce     | INR 515      | INR 529       |
| 15 | 31-Jan-2024  | Reduce     | INR 500      | INR 520       |