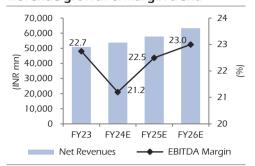

### Revenue growth & margin trend

Source: Company, Elara Securities Estimate

| Key fina | ancials  |      |          |            |          |        |            |      |      |       |           |
|----------|----------|------|----------|------------|----------|--------|------------|------|------|-------|-----------|
| YE       | Revenue  | YoY  | EBITDA   | EBITDA     | Adj. PAT | YoY    | Fully DEPS | RoE  | RoCE | P/E   | EV/EBITDA |
| March    | (INR mn) | (%)  | (INR mn) | Margin (%) | (INR mn) | (%)    | (INR)      | (%)  | (%)  | (x)   | (x)       |
| FY23     | 50,960   | 17.7 | 11,592   | 22.7       | 4,495    | (9.4)  | 5.4        | 16.9 | 16.9 | 96.3  | 29.3      |
| FY24E    | 53,725   | 5.4  | 11,390   | 21.2       | 3,262    | (19.0) | 4.9        | 14.1 | 13.6 | 105.2 | 29.7      |
| FY25E    | 57,843   | 7.7  | 13,015   | 22.5       | 4,186    | 28.3   | 6.3        | 15.6 | 14.5 | 82.0  | 25.7      |
| FY26E    | 63,356   | 9.5  | 14,572   | 23.0       | 5,065    | 21.0   | 7.7        | 16.1 | 14.8 | 67.7  | 22.6      |